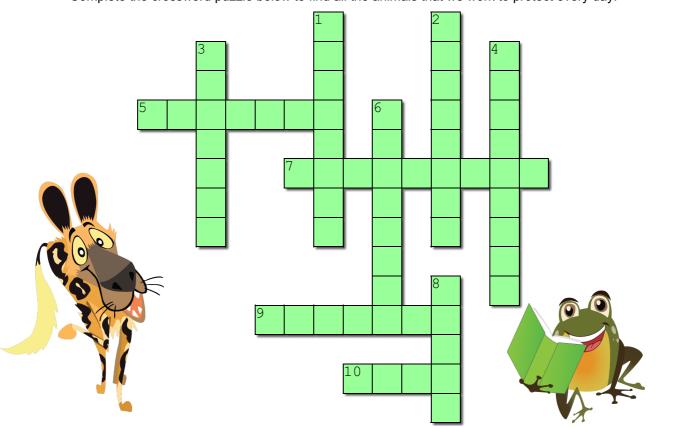

## **EWT's Wild and Wonderful Creatures**

Complete the crossword puzzle below to find all the animals that we work to protect every day!

## Across

- **5.** Each member of a pack has a unique coat pattern just like our fingerprints!
- 7. South Africa's National Bird
- **9.** This speedy creature is the owner of our EWT paw print
- **10.**The king of the jungle. A group of these are called a pride

## Down

- **1.** The only mammal with scales. They have extremely long tongues to extract ants and termites from mounds
- **2.** A very large amphibian that lives in wetlands
- **3.** These very large birds help to clean our environment and prevent disease
- 4. South Africa's National Mammal
- **6.** Their front teeth grow throughout their whole life and can weigh up to 100kg
- **8.** There are two different species of this animal. Both grow horns on their face