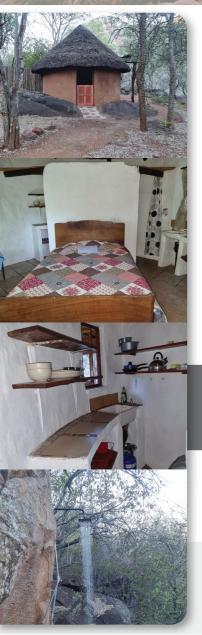

## HONEYMOON HUT

A super-cute rustic thatched-roof hut set amongst tall Knobthorn trees.

A perfect bushveld mountain retreat suitable for a couple or single person.

- Mini kitchenette, toilet and basin inside (no fridge, please bring your own cooler box)
- One double bed
- Donkey boiler for hot water
- Outside shower and bath
- No power, WiFi or cell signal a complete break!

## Rate/night

- R 350/person
- Rates are based on self-catering occupancy, inclusive of VAT. Bedding and towels provided for housing units.
- Medike Nature Reserve is only accessible by high clearance vehicle or 4x4. Transfers can be arranged (at advertised cost) if required.