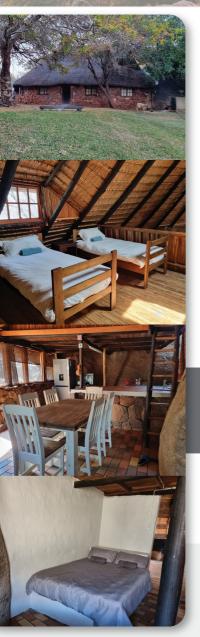

## **STONE COTTAGE**

A charming three-bedroom, 1 bathroom cottage set amongst large boulders with a thatch roof.

- Outside braai area available.
- 1 double bedroom, 2 twin bed lofts
- Fully fitted kitchen with gas stove and fridge.
- Solar power and WiFi available.
- Donkey boiler for hot water in bathroom only
- Can accommodate up to 6 people