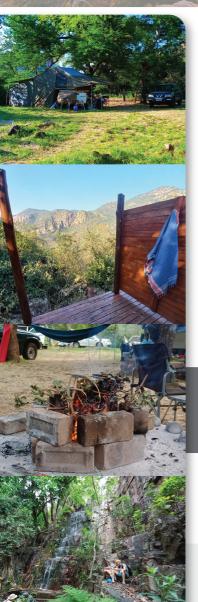

## MARULA CAMPSITE

Beautiful campsite set against a backdrop of cliffs, overlooking the Sand River Gorge.

- Two open air, hot water showers with spectacular views down the Gorge.
- Water tap and braai area available.
- 2 pit toilets.
- No electricity.
- Space for 3 groups or 12 people
- Minimum of 10 people to ensure exclusive campsite.